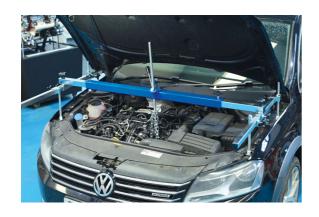

## **Deluxe Engine Support Beam 500kg**

A heavy duty, fully adjustable, engine support bar with a maximum load capacity of 500kg. It features 4 independently adjustable feet, which are mounted on two 870mm long fore and aft adjustment beams that can pivot on the engine support bar, to position the support hook in the right place with ease. Allows for accurate vertical adjustment via a long threaded bar with large handled wing nut for ease of use. The feet are fitted with rubber ends, to prevent them slipping and/or causing any damage to paintwork, and it is supplied with a 850mm long chain.

## **Additional Information**

- · Fully adjustable engine support beam with 4-point mounting system.
- Foot width adjustment: 1100 1800mm.
- SWL: 500kg (1100lbs).
- · Fore & aft adjustment beams: 870mm long.
- Supplied with 1x 850mm long chain.