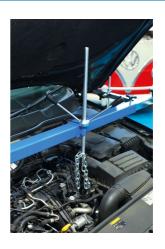

## **Deluxe Engine Support Beam 500kg**

A heavy duty, fully adjustable, engine support bar with a maximum load capacity of 500kg. It features 4 independently adjustable feet, which are mounted on two 870mm long fore and aft adjustment beams that can pivot on the engine support bar, to position the support hook in the right place with ease. Allows for accurate vertical adjustment via a long threaded bar with large handled wing nut for ease of use. The feet are fitted with rubber ends, to prevent them slipping and/or causing any damage to paintwork, and it is supplied with a 850mm long chain.

## **Additional Information**

- · Fully adjustable engine support beam with 4-point mounting system.
- Foot width adjustment: 1100 1800mm.
- SWL: 500kg (1100lbs).
- · Fore & aft adjustment beams: 870mm long.
- Supplied with 1x 850mm long chain.